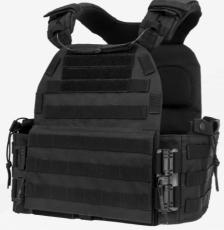

| Model    | VT 1156-2                     |
|----------|-------------------------------|
| TYPE     | Quickly Release Plate Carrier |
| MATERIAL | 600D Oxford                   |
| N/W(KG)  | 1.4                           |
| Color    | Black, Green, Tan             |