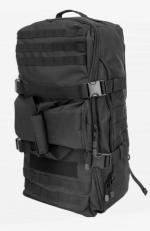

| Model    | BS 016                                                            |
|----------|-------------------------------------------------------------------|
| TYPE     | Large Assault Backpack                                            |
| MATERIAL | 600D Oxford                                                       |
| CAPACITY | 50L                                                               |
| N/W(KG)  | 1.95                                                              |
| SIZE     | Main bag: 30*25*50cm Side bag: 15*6*20cm<br>Waist bag: 30*10*15cm |
| COLOR    | Black, Green, Tan, ACU, CP, FG                                    |