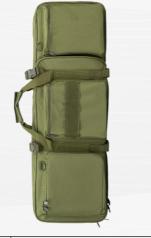

## TACTICAL GUN BAG

| Model    | PK 385                              |
|----------|-------------------------------------|
| TYPE     | 36" / 42" Double Tactical Rifle Bag |
| MATERIAL | 600D Oxford                         |
| N/W(KG)  | 2.36/2.75                           |
| SIZE(CM) | 93x30x9 / 107x30x9                  |
| COLOR    | Black, Green,Tan                    |