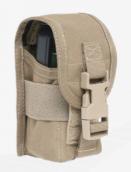

| Model    | PH 068                         |
|----------|--------------------------------|
| TYPE     | Small Dump Collectin Pouch     |
| MATERIAL | 600D Oxford                    |
| N/W(KG)  | 0.155                          |
| Color    | Black, Green, Tan, AUC, CP, FG |