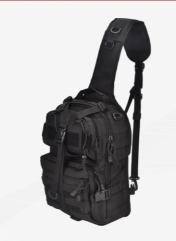

| Model    | PK 1313           |
|----------|-------------------|
| TYPE     | Sling Bags        |
| MATERIAL | 600D Oxford       |
| N/W(KG)  | 0.7               |
| SIZE     | 38x26x10cm        |
| COLOR    | Black, Green, Tan |