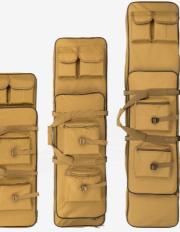

# TACTICAL GUN BAG

## TACTICAL GUN BAG

| Model    | PK 385                              |
|----------|-------------------------------------|
| TYPE     | 36" / 42" Double Tactical Rifle Bag |
| MATERIAL | 600D Oxford                         |
| N/W(KG)  | 2.36/2.75                           |
| SIZE(CM) | 93x30x9 / 107x30x9                  |
| COLOR    | Black, Green,Tan                    |