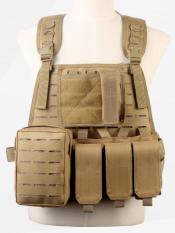

VT 9353 Laser cut plate carrier

600D Oxford

1.13

250x300x25mm

Model

TYPE MATERIAL

N/W(KG)

Carry Plate size