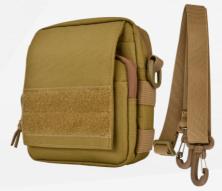

## TACTICAL CROSSBODY BAG

| Model    | PK 1343-1                   |
|----------|-----------------------------|
| TYPE     | Waist Bag With Water Pouch  |
| MATERIAL | 600D Oxford                 |
| N/W(KG)  | 0.46                        |
| SIZE     | 16*12*30cm                  |
| COLOR    | Black, Green, Tan, CP Black |