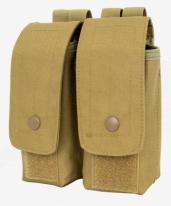

| Γ                             | Model PH 006 |                                   |
|-------------------------------|--------------|-----------------------------------|
| TYPE AK Double Bullet Pouches |              | AK Double Bullet Pouches          |
|                               | MATERIAL     | 600D Oxford                       |
|                               | N/W(KG)      | 0.17                              |
|                               | Color        | Black, Green, Tan,<br>ACU, CP, FG |