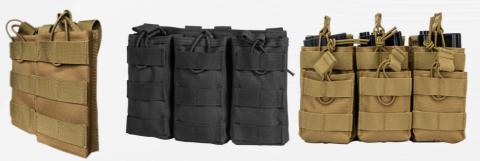

| Model    | PH 504                    | PH 2002                   | PH 464                      |
|----------|---------------------------|---------------------------|-----------------------------|
| TYPE     | M4 Double Magazine Pouch  | M4 Triple Magazine Pouch  | M4 Two Layer Magazine Pouch |
| MATERIAL | 600D Oxford               | 600D Oxford               | 600D Oxford                 |
| N/W(KG)  | 0.15                      | 0.23                      | 0.3                         |
| Color    | Black, Green, Tan, CP, FG | Black, Green, Tan, CP, FG | Black, Green, Tan, CP, FG   |