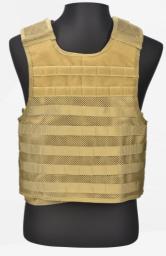

| Model    | VT 1176                 |
|----------|-------------------------|
| TYPE     | Mesh Vest               |
| MATERIAL | Mesh +Polyester webbing |
| N/W(KG)  | 0.9                     |
| Color    | Black ,Green, tan       |