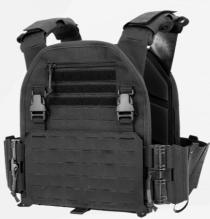

| Model    | VT 1156                        |  |
|----------|--------------------------------|--|
| TYPE     | Bulletproof Plate Carrier Vest |  |
| MATERIAL | 600D Oxford                    |  |
| N/W(KG)  | 1.5                            |  |
| Color    | Black, Green, Tan              |  |