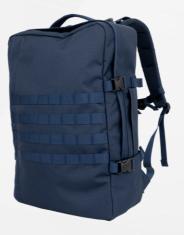

# TACTICAL OUTDOOR BACKPACK

| Model    | BS 9470                      |
|----------|------------------------------|
| TYPE     | Backpack with invisible vest |
| MATERIAL | 500D Oxford                  |
| N/W(KG)  | 1.3                          |
| SIZE     | 30x19x44 cm                  |
| COLOR    | Black                        |