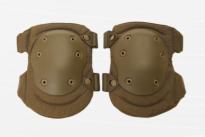

| Model    | KP 427                    |
|----------|---------------------------|
| TYPE     | Tactical Knee Pad         |
| MATERIAL | NYLON +TPVC cover +fleece |
| N/W(KG)  | 0.39                      |
| Color    | Black, Green, Tan         |