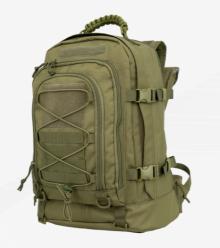

## TACTICAL OUTDOOR BACKPACK

| Model    | BS 1561-3                                      |
|----------|------------------------------------------------|
| TYPE     | Tactical Backpack                              |
| MATERIAL | 600D Oxford                                    |
| CAPACITY | 45L                                            |
| N/W(KG)  | 1.52                                           |
| SIZE     | 30*26* 46cm                                    |
| COLOR    | Black, Green, Tan, CP,<br>CP Black , Grey, Red |