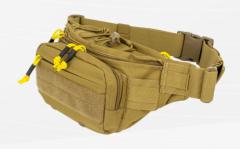

| Model    | PK 011                     |
|----------|----------------------------|
| TYPE     | 3 Ways Waist Bag           |
| MATERIAL | 600D Oxford                |
| N/W(KG)  | 0.48                       |
| SIZE     | 37*9*18cm                  |
| COLOR    | Black, Green, Tan, CP, ACU |
|          |                            |