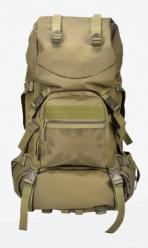

| Model    | BS 750-1                  |
|----------|---------------------------|
| TYPE     | Hiking Camping Backpack   |
| MATERIAL | 600D Oxford               |
| CAPACITY | 65L                       |
| N/W(KG)  | 1.42                      |
| SIZE     | 59*30*20cm                |
| COLOR    | Black, Green, Tan, CP, FG |