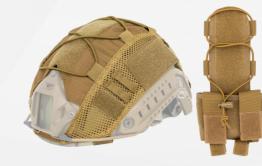

| Model    | HM 9305                                     | HM 9474       |  |
|----------|---------------------------------------------|---------------|--|
| TYPE     | Fast Helmet Cover                           | Battery pouch |  |
| MATERIAL | 35%cotton, 65% polyester<br>+ mesh          | 500D Nylon    |  |
| N/W(KG)  | 0.2                                         | 0.14          |  |
| Color    | Black, Green, Tan, ACU,<br>CP, FG, CP Black |               |  |