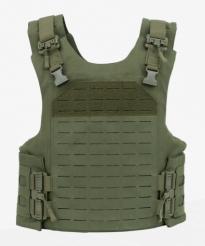

| Model               | VT 9292            |
|---------------------|--------------------|
| TYPE                | Plate carrier vest |
| MATERIAL            | 600D Oxford        |
| N/W(KG)             | 1.1                |
| Carry Plate<br>size | 250x300x25mm       |