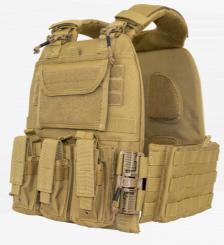

|     |   | T  |
|-----|---|----|
| T   | T |    |
| PIC | J |    |
|     |   | gr |

| Model               | VT 9351            |  |
|---------------------|--------------------|--|
| TYPE                | Plate carrier Vest |  |
| MATERIAL            | 600D Oxford        |  |
| N/W(KG)             | 1.62               |  |
| Carry Plate<br>size | 250x300x25mm       |  |