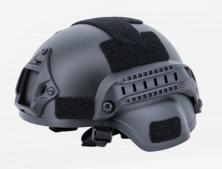

| Model    | HM 317            |
|----------|-------------------|
| TYPE     | Tactical Helmet   |
| MATERIAL | Plastics          |
| N/W(KG)  | 0.65              |
| Color    | Black, Green, Tan |