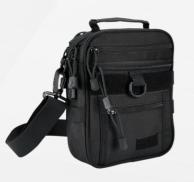

| Model    | PK 212            |
|----------|-------------------|
| TYPE     | Chest Bag         |
| MATERIAL | 600D Oxford       |
| N/W(KG)  | 0.34              |
| SIZE     | 14*5*25cm         |
| COLOR    | Black, Green, Tan |

| Model    | PK 1471-1         |
|----------|-------------------|
| TYPE     | Chest Bag         |
| MATERIAL | 500D Nylon        |
| N/W(KG)  | 0.34              |
| SIZE     | 14*5*25cm         |
| COLOR    | Black, Green, Tan |