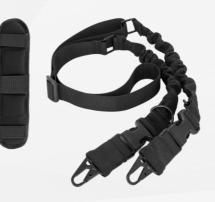

| Model    | PB 937                |
|----------|-----------------------|
| TYPE     | Elastic Slings        |
| MATERIAL | Nylon                 |
| N/W(KG)  | 0.25                  |
| Color    | Black, Green, Tan, CP |

| Model    | PB 937-1            |
|----------|---------------------|
| TYPE     | TWO Point Gun Sling |
| MATERIAL | Nylon               |
| N/W(KG)  | 0.2                 |
| Color    | Black, Green, Tan   |

| Model PB 9086 |                              |
|---------------|------------------------------|
| TYPE          | 2 point sling with QD M-Lock |
| MATERIAL      | Nylon                        |
| N/W(KG)       | 0.3                          |
| Color         | Black, Green, Tan            |

| Model    | PB 010                    |
|----------|---------------------------|
| TYPE     | TWO Point Rifle Gun Sling |
| MATERIAL | PP webbing                |
| N/W(KG)  | 0.145                     |
| Color    | Black, Green, Tan         |