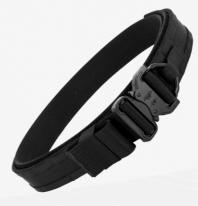

| Model    | BL 9070-2                  |
|----------|----------------------------|
| TYPE     | Battle Belt                |
| MATERIAL | FDY + Quick Release Buckle |
| N/W(KG)  | 0.3                        |
| Color    | Black, Green, Tan          |