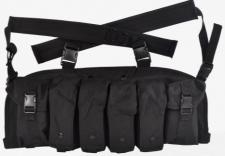

| Model    | VT 017                         |  |
|----------|--------------------------------|--|
| TYPE     | AK Magazine Chest Rig          |  |
| MATERIAL | 600D Oxford                    |  |
| N/W(KG)  | 0.88                           |  |
| Color    | Black, Green, Tan, ACU, CP, FG |  |