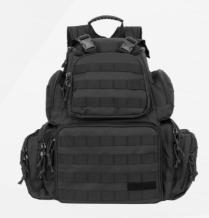

# TACTICAL OUTDOOR BACKPACK

| Model    | BS 9470                      |
|----------|------------------------------|
| TYPE     | Backpack with invisible vest |
| MATERIAL | 500D Oxford                  |
| N/W(KG)  | 1.3                          |
| SIZE     | 30x19x44 cm                  |
| COLOR    | Black                        |