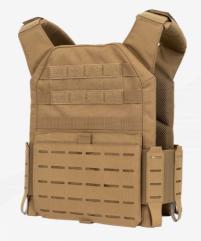

#### **TACTICAL VEST**

| Model    | VT 8944           |  |
|----------|-------------------|--|
| TYPE     | Tactical Vest     |  |
| MATERIAL | 600D Oxford       |  |
| N/W(KG)  | 1.8               |  |
| Color    | Black, Green, Tan |  |

| Model               | VT 9292            |
|---------------------|--------------------|
| TYPE                | Plate carrier vest |
| MATERIAL            | 600D Oxford        |
| N/W(KG)             | 1.1                |
| Carry Plate<br>size | 250x300x25mm       |

| Model               | VT 9384              |
|---------------------|----------------------|
| TYPE                | Quickly release vest |
| MATERIAL            | 500D Nylon           |
| N/W(KG)             | 0.92                 |
| Carry Plate<br>size | 250x300x25mm         |
|                     |                      |

| Model              | VT 9308-1                      |
|--------------------|--------------------------------|
| TYPE               | Laser cut quickly release vest |
| MATERIAL           | 600D Oxford                    |
| N/W(KG)            | 1.4                            |
| Main Plate<br>size | 250x300x25mm                   |
| Side Plate<br>Size | 150X20mm                       |

| Model               | VT 021-1          |  |
|---------------------|-------------------|--|
| TYPE                | Laser cut vest    |  |
| MATERIAL            | 600D Oxford       |  |
| N/W(KG)             | 1.25              |  |
| Carry Plate<br>size | 250x300x25mm      |  |
| Color               | Black, Green, Tan |  |

| Model    | VT 9039-9             |  |
|----------|-----------------------|--|
| TYPE     | Tactical Vest         |  |
| MATERIAL | 600D Oxford           |  |
| N/W(KG)  | 2.15                  |  |
| Color    | Black, Green, Tan, CP |  |