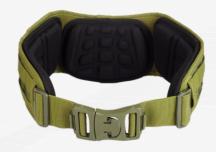

| Model    | BL 094                      |
|----------|-----------------------------|
| TYPE     | Padded Assault Belt         |
| MATERIAL | 600D Oxford+PE Plate        |
| N/W(KG)  | 0.485                       |
| Color    | Black, Green, Tan, CP Green |