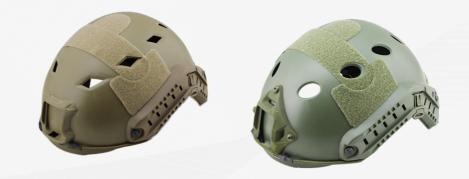

# HELMET AND BELT

| Model    | HM 213                                                                                                                    | Model    | HM 214                                                                                                                    |
|----------|---------------------------------------------------------------------------------------------------------------------------|----------|---------------------------------------------------------------------------------------------------------------------------|
| TYPE     | BJ Helmet                                                                                                                 | TYPE     | BJ Helmet                                                                                                                 |
| MATERIAL | ABS                                                                                                                       | MATERIAL | ABS                                                                                                                       |
| N/W(KG)  | 0.66                                                                                                                      | N/W(KG)  | 0.7                                                                                                                       |
| Color    | Black, Green, Tan, CP, ACU, Mandrake,<br>Nomad, Typhon, FG, Highlander, A-tacs,<br>Grey, Woodland Digital, Desert Digital | Color    | Black, Green, Tan, CP, ACU, Mandrake,<br>Nomad, Typhon, FG, Highlander, A-tacs,<br>Grey, Woodland Digital, Desert Digital |

| Model    | HM 317            |
|----------|-------------------|
| TYPE     | Tactical Helmet   |
| MATERIAL | Plastics          |
| N/W(KG)  | 0.65              |
| Color    | Black, Green, Tan |