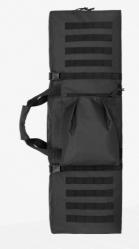

Oxford       |
| N/W(KG)  | 1.7               |
| SIZE     | 30x44x17cm        |
| COLOR    | Black, Green, Tan |
|          |                   |

# TACTICAL GUN BAG



## TACTICAL GUN BAG





| Model    | PK 385                              |
|----------|-------------------------------------|
| TYPE     | 36" / 42" Double Tactical Rifle Bag |
| MATERIAL | 600D Oxford                         |
| N/W(KG)  | 2.36/2.75                           |
| SIZE(CM) | 93x30x9 / 107x30x9                  |
| COLOR    | Black, Green,Tan                    |

| Model    | PB 254\251\252      |
|----------|---------------------|
| TYPE     | Airsoft Rifle Bag   |
| MATERIAL | 400D Oxford         |
| N/W(KG)  | 0.98\1.075\1.21     |
| SIZE(CM) | 85x30\100x30\120x30 |
| COLOR    | Black, Green, Tan   |





| Model    | PB 1379           |
|----------|-------------------|
| TYPE     | Gun Bag           |
| MATERIAL | 400D Oxford       |
| N/W(KG)  | 1.28              |
| SIZE     | 27*10*92cm        |
| COLOR    | Black, Green, Tan |
|          |                   |

| Model    | PB 1380-1                              |
|----------|----------------------------------------|
| TYPE     | Combination Of Shooting Mat & Gun Case |
| MATERIAL | 600D Oxford                            |
| N/W(KG)  | 0.34                                   |
| SIZE     | 93*30cm                                |
| COLOR    | Black, Green, Tan                      |



| Model    | PB 443           |
|----------|------------------|
| TYPE     | Rifle Bag        |
| MATERIAL | 600D Oxford      |
| N/W(KG)  | 1.2