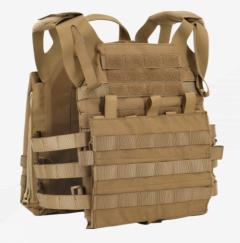

| Model               | VT 9384              |
|---------------------|----------------------|
| TYPE                | Quickly release vest |
| MATERIAL            | 500D Nylon           |
| N/W(KG)             | 0.92                 |
| Carry Plate<br>size | 250x300x25mm         |
|                     |                      |