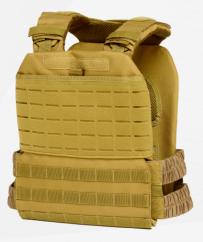

| Model               | VT 9292            |
|---------------------|--------------------|
| TYPE                | Plate carrier vest |
| MATERIAL            | 600D Oxford        |
| N/W(KG)             | 1.1                |
| Carry Plate<br>size | 250x300x25mm       |