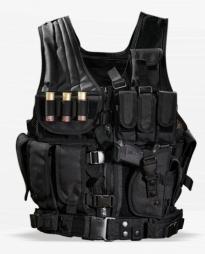

#### **TACTICAL VEST**

| Model    | VT 8944           |  |
|----------|-------------------|--|
| TYPE     | Tactical Vest     |  |
| MATERIAL | 600D Oxford       |  |
| N/W(KG)  | 1.8               |  |
| Color    | Black, Green, Tan |  |