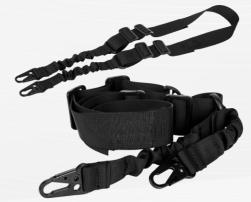

| Model    | PB 937                |
|----------|-----------------------|
| TYPE     | Elastic Slings        |
| MATERIAL | Nylon                 |
| N/W(KG)  | 0.25                  |
| Color    | Black, Green, Tan, CP |

| Model    | PB 937-1            |
|----------|---------------------|
| TYPE     | TWO Point Gun Sling |
| MATERIAL | Nylon               |
| N/W(KG)  | 0.2                 |
| Color    | Black, Green, Tan   |

| Model PB 9086 |                              |
|---------------|------------------------------|
| TYPE          | 2 point sling with QD M-Lock |
| MATERIAL      | Nylon                        |
| N/W(KG)       | 0.3                          |
| Color         | Black, Green, Tan            |

| Model    | PB 010                    |
|----------|---------------------------|
| TYPE     | TWO Point Rifle Gun Sling |
| MATERIAL | PP webbing                |
| N/W(KG)  | 0.145                     |
| Color    | Black, Green, Tan         |