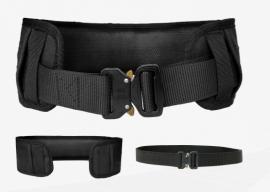

| Model    | BL 9070-2                  |
|----------|----------------------------|
| TYPE     | Battle Belt                |
| MATERIAL | FDY + Quick Release Buckle |
| N/W(KG)  | 0.3                        |
| Color    | Black, Green, Tan          |

| Model    | BL 094                      |
|----------|-----------------------------|
| TYPE     | Padded Assault Belt         |
| MATERIAL | 600D Oxford+PE Plate        |
| N/W(KG)  | 0.485                       |
| Color    | Black, Green, Tan, CP Green |