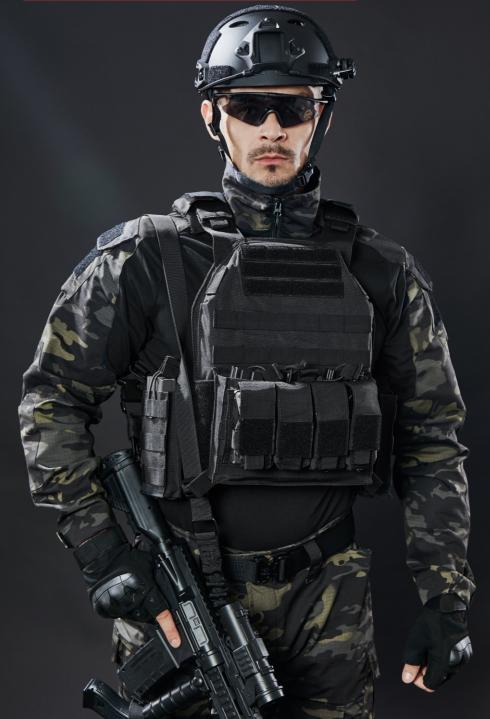

#### **TACTICAL VEST**

| Model    | VT 8944           |  |
|----------|-------------------|--|
| TYPE     | Tactical Vest     |  |
| MATERIAL | 600D Oxford       |  |
| N/W(KG)  | 1.8               |  |
| Color    | Black, Green, Tan |  |

| Model               | VT 9292            |
|---------------------|--------------------|
| TYPE                | Plate carrier vest |
| MATERIAL            | 600D Oxford        |
| N/W(KG)             | 1.1                |
| Carry Plate<br>size | 250x300x25mm       |

| Model               | VT 9384              |
|---------------------|----------------------|
| TYPE                | Quickly release vest |
| MATERIAL            | 500D Nylon           |
| N/W(KG)             | 0.92                 |
| Carry Plate<br>size | 250x300x25mm         |
|                     |                      |

| Model              | VT 9308-1                      |
|--------------------|--------------------------------|
| TYPE               | Laser cut quickly release vest |
| MATERIAL           | 600D Oxford                    |
| N/W(KG)            | 1.4                            |
| Main Plate<br>size | 250x300x25mm                   |
| Side Plate<br>Size | 150X20mm                       |

| Model               | VT 021-1          |  |
|---------------------|-------------------|--|
| TYPE                | Laser cut vest    |  |
| MATERIAL            | 600D Oxford       |  |
| N/W(KG)             | 1.25              |  |
| Carry Plate<br>size | 250x300x25mm      |  |
| Color               | Black, Green, Tan |  |

| Model    | VT 9039-9             |  |
|----------|-----------------------|--|
| TYPE     | Tactical Vest         |  |
| MATERIAL | 600D Oxford           |  |
| N/W(KG)  | 2.15                  |  |
| Color    | Black, Green, Tan, CP |  |