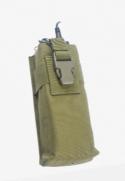

| Model    | PH 116                            |  |
|----------|-----------------------------------|--|
| TYPE     | Interphone Bag                    |  |
| MATERIAL | 600D Oxford                       |  |
| N/W(KG)  | 0.125                             |  |
| Color    | Black, Green, Tan,<br>ACU, CP, FG |  |