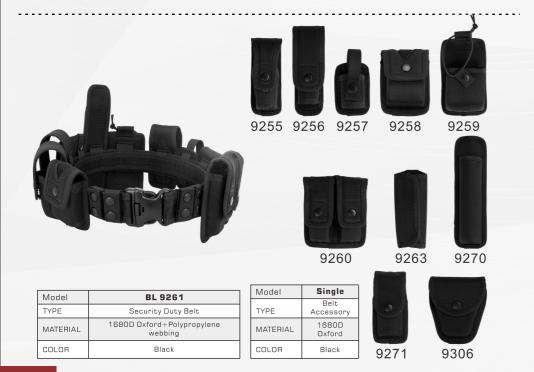

| Model    | BL 1422                  | BL 437                       | BL 1030-5                        |
|----------|--------------------------|------------------------------|----------------------------------|
| TYPE     | Police duty belt         | Two side use belt            | Quick release buckle belt        |
| MATERIAL | FDY+quick release buckle | FDY webbing + plastic buckle | nylon webbing+Zinc alloy buckle  |
| N/W(KG)  | 0.3                      | 0.21                         | 0.245                            |
| LENGTH   | 51.2 inches              | 40- 49 inches                | 40- 49 inches , Width:1.5 inches |
| COLOR    | Black, Green, Tan        | Black, Green,Tan             | Black, Green,Tan                 |

#### **HELMET AND BELT**

| Model    | BL 1030-1                           | BL 1300-1              |
|----------|-------------------------------------|------------------------|
| TYPE     | Cobra 1.5 Inch Waist Belt           | laser cut belt carried |
| MATERIAL | Nylon Webbing+ Zinc<br>Alloy Buckle | 600D Oxford            |
| N/W(KG)  | 0.25                                | 0.15                   |
| Color    | Black, Green, Tan                   |                        |

| Model    | BL 212            |
|----------|-------------------|
| TYPE     | Molle Battle Belt |
| MATERIAL | 600D Oxford       |
| N/W(KG)  | 0.34              |
| Color    | Black, Green, Tan |