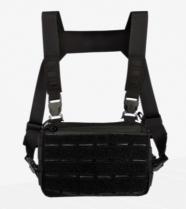

## TACTICAL CROSSBODY BAG

| Model    | PK 1343-1                   |
|----------|-----------------------------|
| TYPE     | Waist Bag With Water Pouch  |
| MATERIAL | 600D Oxford                 |
| N/W(KG)  | 0.46                        |
| SIZE     | 16*12*30cm                  |
| COLOR    | Black, Green, Tan, CP Black |