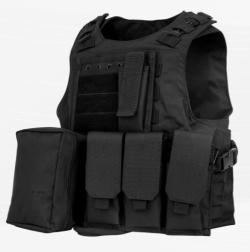

| Model    | VT 1156                        |  |
|----------|--------------------------------|--|
| TYPE     | Bulletproof Plate Carrier Vest |  |
| MATERIAL | 600D Oxford                    |  |
| N/W(KG)  | 1.5                            |  |
| Color    | Black, Green, Tan              |  |