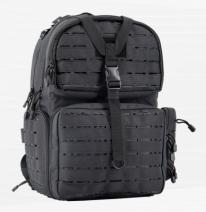

| Model    | BS 9951                   |
|----------|---------------------------|
| TYPE     | Tactical Outdoor Backpack |
| MATERIAL | 600D Oxford               |
| CAPACITY | 35L                       |
| N/W(KG)  | 1.01                      |
| SIZE     | 35*15* 47cm               |
| COLOR    | Black, Green, Tan, CP     |