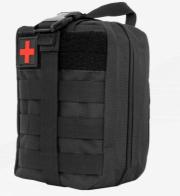

| Model    | PH 896                            |
|----------|-----------------------------------|
| TYPE     | Medical Pouch                     |
| MATERIAL | 600D Oxford                       |
| N/W(KG)  | 0.5                               |
| Color    | Black, Green, Tan,<br>ACU, CP, FG |

| Model    | PH 745        |
|----------|---------------|
| TYPE     | Medical pouch |
| MATERIAL | 600D Oxford   |
| N/W(KG)  | 0.45          |
| Size     | 16x7x19.5cm   |

| Model    | PH 9188-2         |
|----------|-------------------|
| TYPE     | Medical Pouch     |
| MATERIAL | 600D Oxford       |
| N/W(KG)  | 0.12              |
| Color    | Black, Green, Tan |