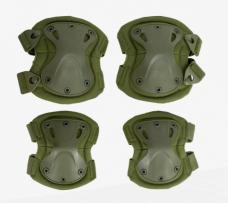

# HELMET AND BELT

| Model    | KP 701                                                 |
|----------|--------------------------------------------------------|
| TYPE     | Transformers Tactical Knee And<br>Elbow Protector Pads |
| MATERIAL | 600D Fabric+ PE Cover+ Fleece+<br>Elastic Webbing      |
| N/W(G)   | 0.45                                                   |
| Color    | Black, Green, Tan, CP, FG                              |

| Model    | KP 702                    |
|----------|---------------------------|
| TYPE     | Elbow pad &Knee Pad       |
| MATERIAL | 600D Oxford+Plastic       |
| N/W(KG)  | 0.515                     |
| Color    | Black, Green, Tan, CP, FG |