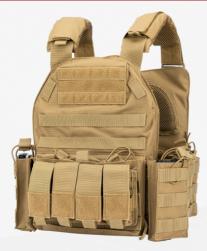

#### **TACTICAL VEST**

| Model    | VT 8944           |  |
|----------|-------------------|--|
| TYPE     | Tactical Vest     |  |
| MATERIAL | 600D Oxford       |  |
| N/W(KG)  | 1.8               |  |
| Color    | Black, Green, Tan |  |

| Model               | VT 9292            |
|---------------------|--------------------|
| TYPE                | Plate carrier vest |
| MATERIAL            | 600D Oxford        |
| N/W(KG)             | 1.1                |
| Carry Plate<br>size | 250x300x25mm       |

| Model               | VT 9384              |
|---------------------|----------------------|
| TYPE                | Quickly release vest |
| MATERIAL            | 500D Nylon           |
| N/W(KG)             | 0.92                 |
| Carry Plate<br>size | 250x300x25mm         |
|                     |                      |

| Model              | VT 9308-1                      |
|--------------------|--------------------------------|
| TYPE               | Laser cut quickly release vest |
| MATERIAL           | 600D Oxford                    |
| N/W(KG)            | 1.4                            |
| Main Plate<br>size | 250x300x25mm                   |
| Side Plate<br>Size | 150X20mm                       |

| Model               | VT 021-1          |  |
|---------------------|-------------------|--|
| TYPE                | Laser cut vest    |  |
| MATERIAL            | 600D Oxford       |  |
| N/W(KG)             | 1.25              |  |
| Carry Plate<br>size | 250x300x25mm      |  |
| Color               | Black, Green, Tan |  |

| Model    | VT 9039-9             |  |
|----------|-----------------------|--|
| TYPE     | Tactical Vest         |  |
| MATERIAL | 600D Oxford           |  |
| N/W(KG)  | 2.15                  |  |
| Color    | Black, Green, Tan, CP |  |