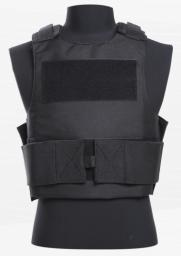

#### **TACTICAL VEST**

| Model    | VT 8944           |  |
|----------|-------------------|--|
| TYPE     | Tactical Vest     |  |
| MATERIAL | 600D Oxford       |  |
| N/W(KG)  | 1.8               |  |
| Color    | Black, Green, Tan |  |