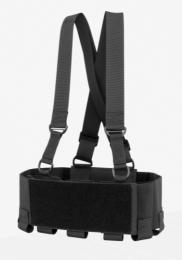

| Model    | VT 9208           |
|----------|-------------------|
| TYPE     | Elastic Chest Rig |
| MATERIAL | 600D Oxford       |
| N/W(KG)  | 0.5               |
| Color    | Black, Tan        |

| Model    | VT 1411          |
|----------|------------------|
| TYPE     | Light Belly Band |
| MATERIAL | 500D Nylon       |
| N/W(KG)  | 0.68             |
| Color    | Black            |