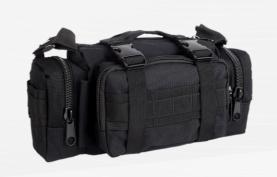

| Model    | BS 016                                                            |
|----------|-------------------------------------------------------------------|
| TYPE     | Large Assault Backpack                                            |
| MATERIAL | 600D Oxford                                                       |
| CAPACITY | 50L                                                               |
| N/W(KG)  | 1.95                                                              |
| SIZE     | Main bag: 30*25*50cm Side bag: 15*6*20cm<br>Waist bag: 30*10*15cm |
| COLOR    | Black, Green, Tan, ACU, CP, FG                                    |