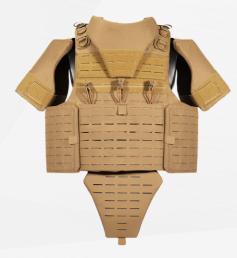

| Model              | VT 9308-1                      |
|--------------------|--------------------------------|
| TYPE               | Laser cut quickly release vest |
| MATERIAL           | 600D Oxford                    |
| N/W(KG)            | 1.4                            |
| Main Plate<br>size | 250x300x25mm                   |
| Side Plate<br>Size | 150X20mm                       |