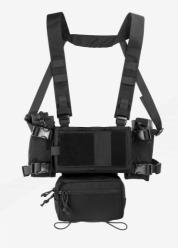

| Model    | VT 017                         |  |
|----------|--------------------------------|--|
| TYPE     | AK Magazine Chest Rig          |  |
| MATERIAL | 600D Oxford                    |  |
| N/W(KG)  | 0.88                           |  |
| Color    | Black, Green, Tan, ACU, CP, FG |  |