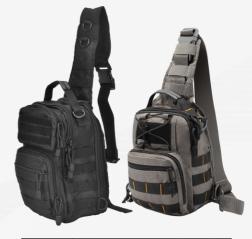

| Model    | PK 1313           |
|----------|-------------------|
| TYPE     | Sling Bags        |
| MATERIAL | 600D Oxford       |
| N/W(KG)  | 0.7               |
| SIZE     | 38x26x10cm        |
| COLOR    | Black, Green, Tan |

| Model    | PK 010            |
|----------|-------------------|
| TYPE     | Sling Bags        |
| MATERIAL | 600D Oxford       |
| N/W(KG)  | 0.38              |
| SIZE     | 17x15x23cm        |
| COLOR    | Black, Green, Tan |
|          |                   |