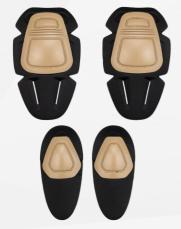

# HELMET AND BELT

| Model    | KP 701                                                 |
|----------|--------------------------------------------------------|
| TYPE     | Transformers Tactical Knee And<br>Elbow Protector Pads |
| MATERIAL | 600D Fabric+ PE Cover+ Fleece+<br>Elastic Webbing      |
| N/W(G)   | 0.45                                                   |
| Color    | Black, Green, Tan, CP, FG                              |

| Model    | KP 702                    |
|----------|---------------------------|
| TYPE     | Elbow pad &Knee Pad       |
| MATERIAL | 600D Oxford+Plastic       |
| N/W(KG)  | 0.515                     |
| Color    | Black, Green, Tan, CP, FG |