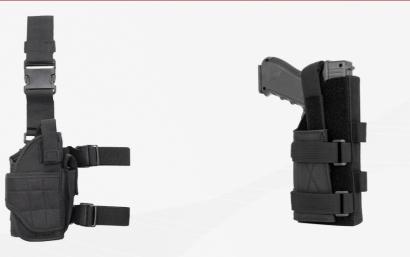

#### TACTICAL MOLLE MAG POUCH

| PB 014                       |
|------------------------------|
| Tornado Tactical Leg Holster |
| 600D Oxford                  |
| 0.395                        |
| 16*12*30cm                   |
| Black, Green, Tan, CP, FG    |
|                              |