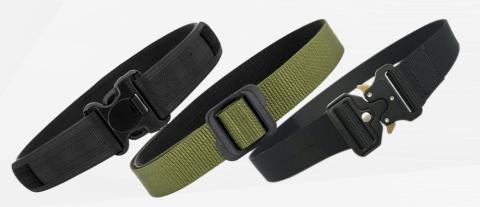

| Model    | BL 9070-2                  |
|----------|----------------------------|
| TYPE     | Battle Belt                |
| MATERIAL | FDY + Quick Release Buckle |
| N/W(KG)  | 0.3                        |
| Color    | Black, Green, Tan          |

| Model    | BL 094                      |
|----------|-----------------------------|
| TYPE     | Padded Assault Belt         |
| MATERIAL | 600D Oxford+PE Plate        |
| N/W(KG)  | 0.485                       |
| Color    | Black, Green, Tan, CP Green |

| Model    | BL 1422                  | BL 437                       | BL 1030-5                        |
|----------|--------------------------|------------------------------|----------------------------------|
| TYPE     | Police duty belt         | Two side use belt            | Quick release buckle belt        |
| MATERIAL | FDY+quick release buckle | FDY webbing + plastic buckle | nylon webbing+Zinc alloy buckle  |
| N/W(KG)  | 0.3                      | 0.21                         | 0.245                            |
| LENGTH   | 51.2 inches              | 40- 49 inches                | 40- 49 inches , Width:1.5 inches |
| COLOR    | Black, Green, Tan        | Black, Green,Tan             | Black, Green,Tan                 |

#### **HELMET AND BELT**

| Model    | BL 1030-1                           | BL 1300-1              |
|----------|-------------------------------------|------------------------|
| TYPE     | Cobra 1.5 Inch Waist Belt           | laser cut belt carried |
| MATERIAL | Nylon Webbing+ Zinc<br>Alloy Buckle | 600D Oxford            |
| N/W(KG)  | 0.25                                | 0.15                   |
| Color    | Black, Green, Tan                   |                        |

| Model    | BL 212            |
|----------|-------------------|
| TYPE     | Molle Battle Belt |
| MATERIAL | 600D Oxford       |
| N/W(KG)  | 0.34              |
| Color    | Black, Green, Tan |