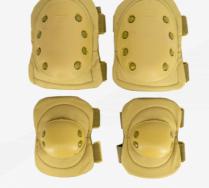

| Model    | KP 9411                          |  |
|----------|----------------------------------|--|
| TYPE     | Knee Pad & elbow pad for uniform |  |
| MATERIAL | EVA pad+PE cover                 |  |
| N/W(G)   | 0.3                              |  |
| Color    | Black, Green, Tan                |  |

| Model    | KP 427                    |
|----------|---------------------------|
| TYPE     | Tactical Knee Pad         |
| MATERIAL | NYLON +TPVC cover +fleece |
| N/W(KG)  | 0.39                      |
| Color    | Black, Green, Tan         |