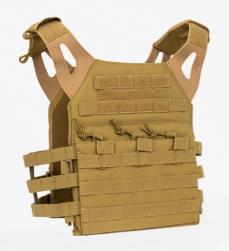

| Model               | VT 9292            |
|---------------------|--------------------|
| TYPE                | Plate carrier vest |
| MATERIAL            | 600D Oxford        |
| N/W(KG)             | 1.1                |
| Carry Plate<br>size | 250x300x25mm       |