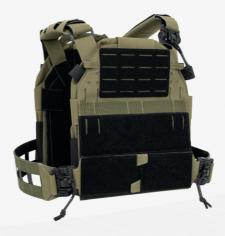

#### **TACTICAL VEST**

| Model    | VT 8944           |  |
|----------|-------------------|--|
| TYPE     | Tactical Vest     |  |
| MATERIAL | 600D Oxford       |  |
| N/W(KG)  | 1.8               |  |
| Color    | Black, Green, Tan |  |

| Model               | VT 9292            |
|---------------------|--------------------|
| TYPE                | Plate carrier vest |
| MATERIAL            | 600D Oxford        |
| N/W(KG)             | 1.1                |
| Carry Plate<br>size | 250x300x25mm       |

| Model               | VT 9384              |
|---------------------|----------------------|
| TYPE                | Quickly release vest |
| MATERIAL            | 500D Nylon           |
| N/W(KG)             | 0.92                 |
| Carry Plate<br>size | 250x300x25mm         |
|                     |                      |

| Model              | VT 9308-1                      |
|--------------------|--------------------------------|
| TYPE               | Laser cut quickly release vest |
| MATERIAL           | 600D Oxford                    |
| N/W(KG)            | 1.4                            |
| Main Plate<br>size | 250x300x25mm                   |
| Side Plate<br>Size | 150X20mm                       |

| Model               | VT 021-1          |  |
|---------------------|-------------------|--|
| TYPE                | Laser cut vest    |  |
| MATERIAL            | 600D Oxford       |  |
| N/W(KG)             | 1.25              |  |
| Carry Plate<br>size | 250x300x25mm      |  |
| Color               | Black, Green, Tan |  |

| Model    | VT 9039-9             |  |
|----------|-----------------------|--|
| TYPE     | Tactical Vest         |  |
| MATERIAL | 600D Oxford           |  |
| N/W(KG)  | 2.15                  |  |
| Color    | Black, Green, Tan, CP |  |