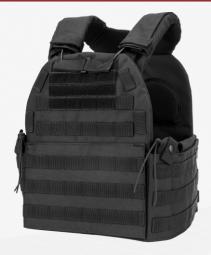

| Model    | VT 1156                        |  |
|----------|--------------------------------|--|
| TYPE     | Bulletproof Plate Carrier Vest |  |
| MATERIAL | 600D Oxford                    |  |
| N/W(KG)  | 1.5                            |  |
| Color    | Black, Green, Tan              |  |