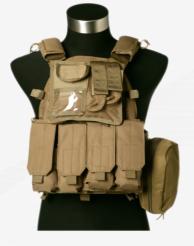

| Model               | VT 9384              |
|---------------------|----------------------|
| TYPE                | Quickly release vest |
| MATERIAL            | 500D Nylon           |
| N/W(KG)             | 0.92                 |
| Carry Plate<br>size | 250x300x25mm         |
|                     |                      |