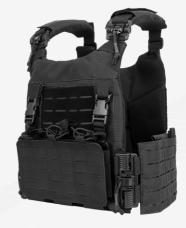

| Model               | VT 9292            |
|---------------------|--------------------|
| TYPE                | Plate carrier vest |
| MATERIAL            | 600D Oxford        |
| N/W(KG)             | 1.1                |
| Carry Plate<br>size | 250x300x25mm       |